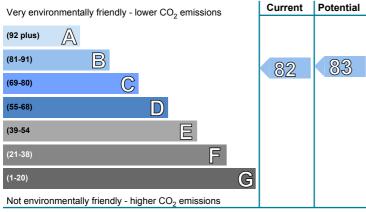

#### 2.6 ENERGY REPORT

A section is included that makes provision for an Energy Report, relative to the property. The Surveyor will collect physical data from the property and provide such data in a format required by an accredited Energy Company. The Surveyor cannot of course accept liability for any advice given by the Energy Company.