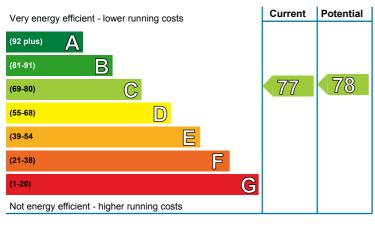

#### 2.6 ENERGY REPORT

A section is included that makes provision for an Energy Report, relative to the property. The Surveyor will collect physical data from the property and provide such data in a format required by an accredited Energy Company. The Surveyor cannot of course accept liability for any advice given by the Energy Company.