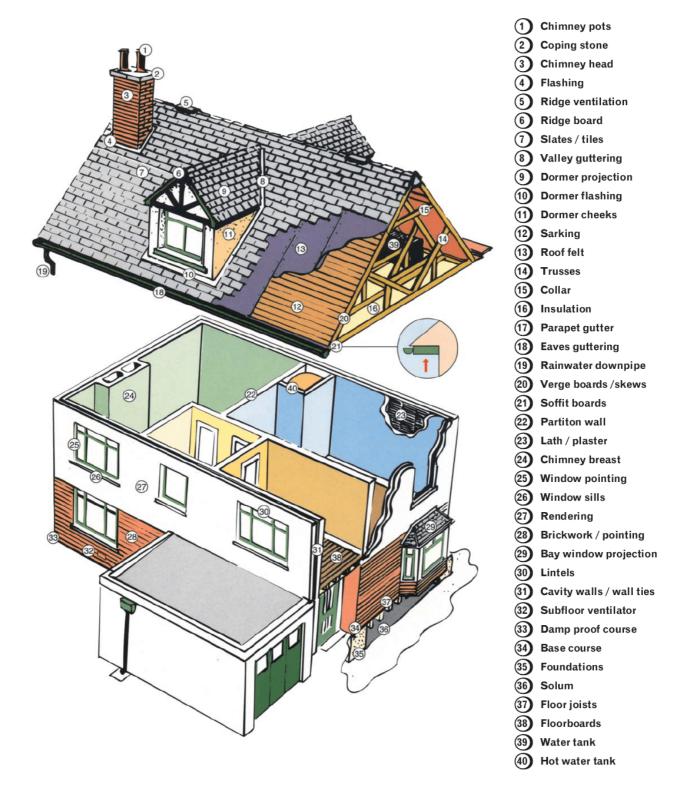

#### Sectional Diagram showing elements of a typical house

Reference may be made in this report to some or all of the above component parts of the property. This diagram may assist you in locating and understanding these items.