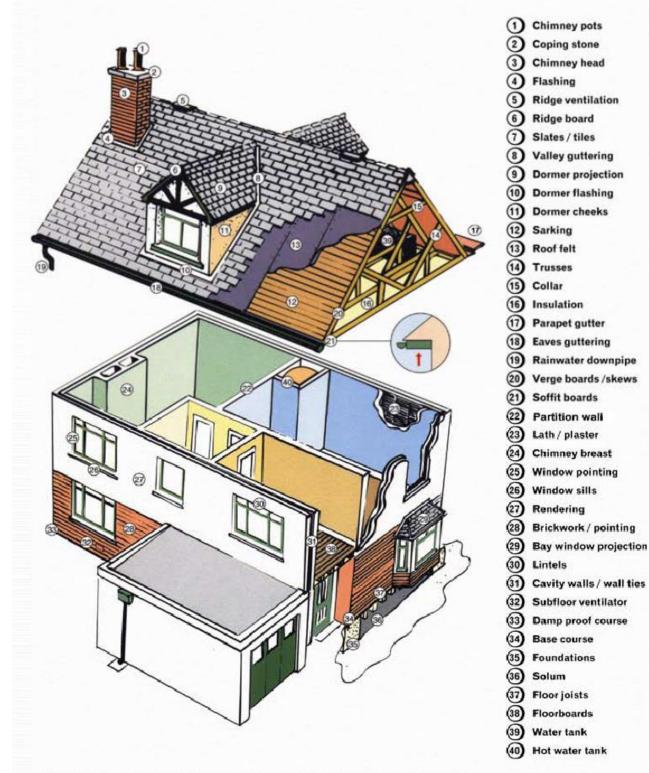

### Sectional Diagram showing elements of a typical house

Reference may be made in this report to some or all of the above component parts of the property. This diagram may assist you in locating and understanding these items.