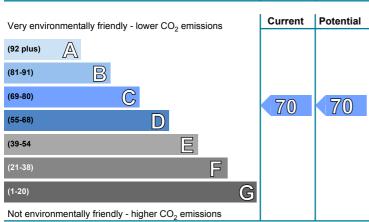

### Environmental Impact (CO<sub>2</sub>) Rating

This graph shows the effect of your home on the environment in terms of carbon dioxide  $(CO_2)$  emissions. The higher the rating, the less impact it has on the environment.

Your current rating is **band C (70)**. The average rating for EPCs in Scotland is **band D (59)**.

The potential rating shows the effect of undertaking all of the improvement measures listed within your recommendations report.