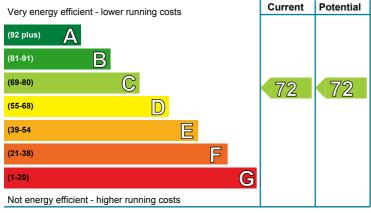

#### **Energy Efficiency Rating**

This graph shows the current efficiency of your home, taking into account both energy efficiency and fuel costs. The higher this rating, the lower your fuel bills are likely to be.

Your current rating is **band C (72)**. The average rating for EPCs in Scotland is **band D (61)**.

The potential rating shows the effect of undertaking all of the improvement measures listed within your recommendations report.