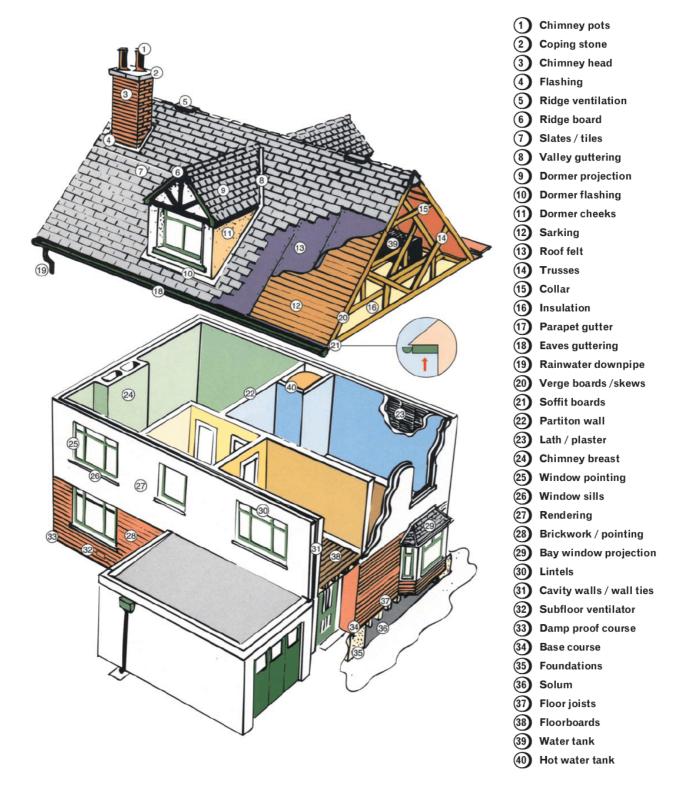

#### Sectional Diagram showing elements of a typical house

Reference may be made in this report to some or all of the above component parts of the property. This diagram may assist you in locating and understanding these items.