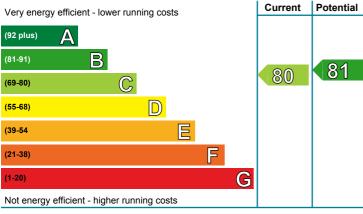

Type of assessment:** RdSAP, existing dwelling

Approved Organisation: Elmhurst

Main heating and fuel: Boiler and radiators, mains

gas

#### You can use this document to:

- · Compare current ratings of properties to see which are more energy efficient and environmentally friendly
- Find out how to save energy and money and also reduce CO<sub>2</sub> emissions by improving your home

| Estimated energy costs for your home for 3 years* | £3,651 | See your recommendations       |
|---------------------------------------------------|--------|--------------------------------|
| Over 3 years you could save*                      | £219   | report for more<br>information |

\* based upon the cost of energy for heating, hot water, lighting and ventilation, calculated using standard assumptions



#### **Energy Efficiency Rating**

This graph shows the current efficiency of your home, taking into account both energy efficiency and fuel costs. The higher this rating, the lower your fuel bills are likely to be.

Your current rating is **band C (80)**. The average rating for EPCs in Scotland is **band D (61)**.

The potential rating shows the effect of undertaking all of the improvement measures listed within your recommendations report.



#### **Environmental Impact (CO<sub>2</sub>) Rating**

This graph shows the effect of your home on the environment in terms of carbon dioxide  $(CO_2)$  emissions. The higher the rating, the less impact it has on the environment.

Your current rating is **band B (84)**. The average rating for EPCs in Scotland is **band D (59)**.

The potential rat