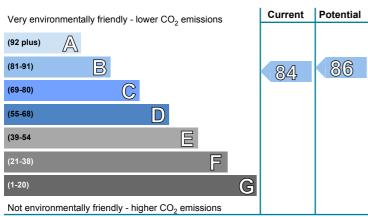

| See your recommendations       |
|---------------------------------------------------|--------|--------------------------------|
| Over 3 years you could save*                      | £219   | report for more<br>information |

\* based upon the cost of energy for heating, hot water, lighting and ventilation, calculated using standard assumptions



#### **Energy Efficiency Rating**

This graph shows the current efficiency of your home, taking into account both energy efficiency and fuel costs. The higher this rating, the lower your fuel bills are likely to be.

Your current rating is **band C (80)**. The average rating for EPCs in Scotland is **band D (61)**.

The potential rating shows the effect of undertaking all of the improvement measures listed within your recommendations report.



#### **Environmental Impact (CO<sub>2</sub>) Rating**

This graph shows the effect of your home on the environment in terms of carbon dioxide  $(CO_2)$  emissions. The higher the rating, the less impact it has on the environment.

Your current rating is **band B (84)**. The average rating for EPCs in Scotland is **band D (59)**.

The potential rating shows the effect of undertaking all of the improvement measures listed within your recommendations report.

#### Top actions you can take to save money and make your home more efficient

| Recommended measures  | Indicative cost | Typical savings over 3 years |
|-----------------------|-----------------|------------------------------|
| 1 Solar water heating | £4,000 - £6,000 | £219.00                      |

A full list of recommended impro