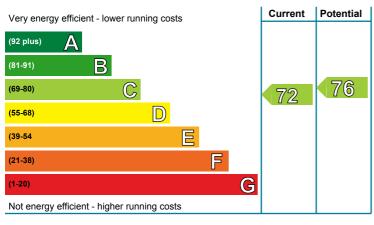

t: RdSAP, existing dwelling

**Approved Organisation:** Elmhurst

**Main heating and fuel:** Boiler and radiators, mains

gas

#### You can use this document to:

- · Compare current ratings of properties to see which are more energy efficient and environmentally friendly
- Find out how to save energy and money and also reduce CO<sub>2</sub> emissions by improving your home

| Estimated energy costs for your home for 3 years* | £1,965 | See your recommendations       |
|---------------------------------------------------|--------|--------------------------------|
| Over 3 years you could save*                      | £360   | report for more<br>information |

<sup>\*</sup> based upon the cost of energy for heating, hot water, lighting and ventilation, calculated using standard assumptions



# **Energy Efficiency Rating**

This graph shows the current efficiency of your home, taking into account both energy efficiency and fuel costs. The higher this rating, the lower your fuel bills are likely to be.

Your current rating is **band C (72)**. The average rating for EPCs in Scotland is **band D (61)**.

The potential rating shows the effect of undertaking all of the improvement measures listed within your recommendations report.



# **Environmental Impact (CO<sub>2</sub>) Rating**

This graph shows the effect of your home on the environment in terms of carbon dioxide  $(CO_2)$  emissions. The higher the rating, the less impact it has on the environment.

Your current rating is **band C (71)**. The average rating for EPCs in Scotland is **band D (59)**.

The potential rating sh