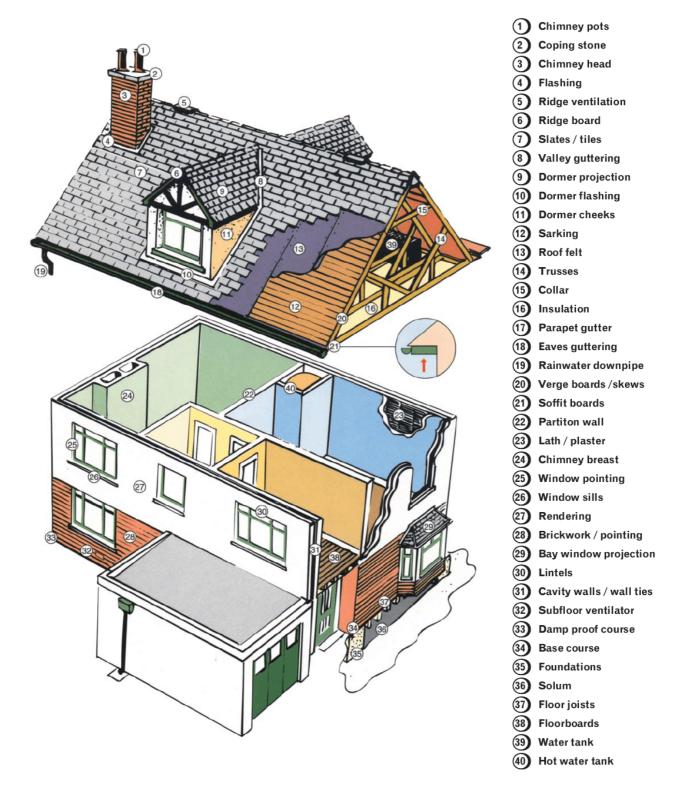

# Sectional Diagram showing elements of a typical house

Reference may be made in this report to some or all of the above component parts of the property. This diagram may assist you in locating and understanding these items.