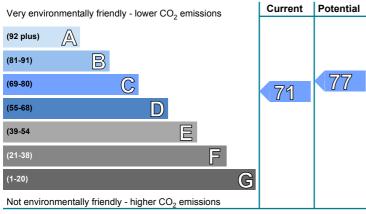

our recommendations       |
|---------------------------------------------------|--------|--------------------------------|
| Over 3 years you could save*                      | £360   | report for more<br>information |

<sup>\*</sup> based upon the cost of energy for heating, hot water, lighting and ventilation, calculated using standard assumptions



# **Energy Efficiency Rating**

This graph shows the current efficiency of your home, taking into account both energy efficiency and fuel costs. The higher this rating, the lower your fuel bills are likely to be.

Your current rating is **band C (72)**. The average rating for EPCs in Scotland is **band D (61)**.

The potential rating shows the effect of undertaking all of the improvement measures listed within your recommendations report.



# **Environmental Impact (CO<sub>2</sub>) Rating**

This graph shows the effect of your home on the environment in terms of carbon dioxide  $(CO_2)$  emissions. The higher the rating, the less impact it has on the environment.

Your current rating is **band C (71)**. The average rating for EPCs in Scotland is **band D (59)**.

The potential rating shows the effect of undertaking all of the improvement measures listed within your recommendations report.

# Top actions you can take to save money and make your home more efficient

| Recommended measures     | Indicative cost | Typical savings over 3 years |
|--------------------------|-----------------|------------------------------|
| 1 Cavity wall insulation | £500 - £1,500   | £201.00                      |
| 2 Low energy lighting    | £